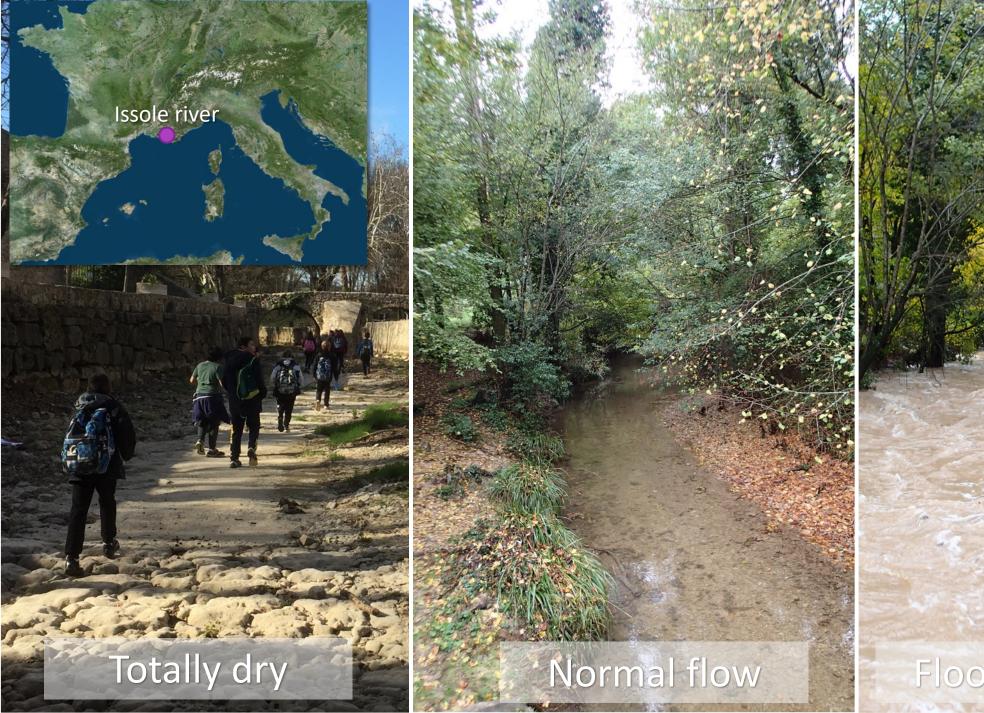

Cadenas de verrouillage

**Water level Gauge** Operated by the city council

Picture : F. Mourau, january 2016

Issole river

## Water level Gauge

### **Water level probe** Operated by the pupils !!!

Picture : F. Mourau, january 2016

# Flooding discharge