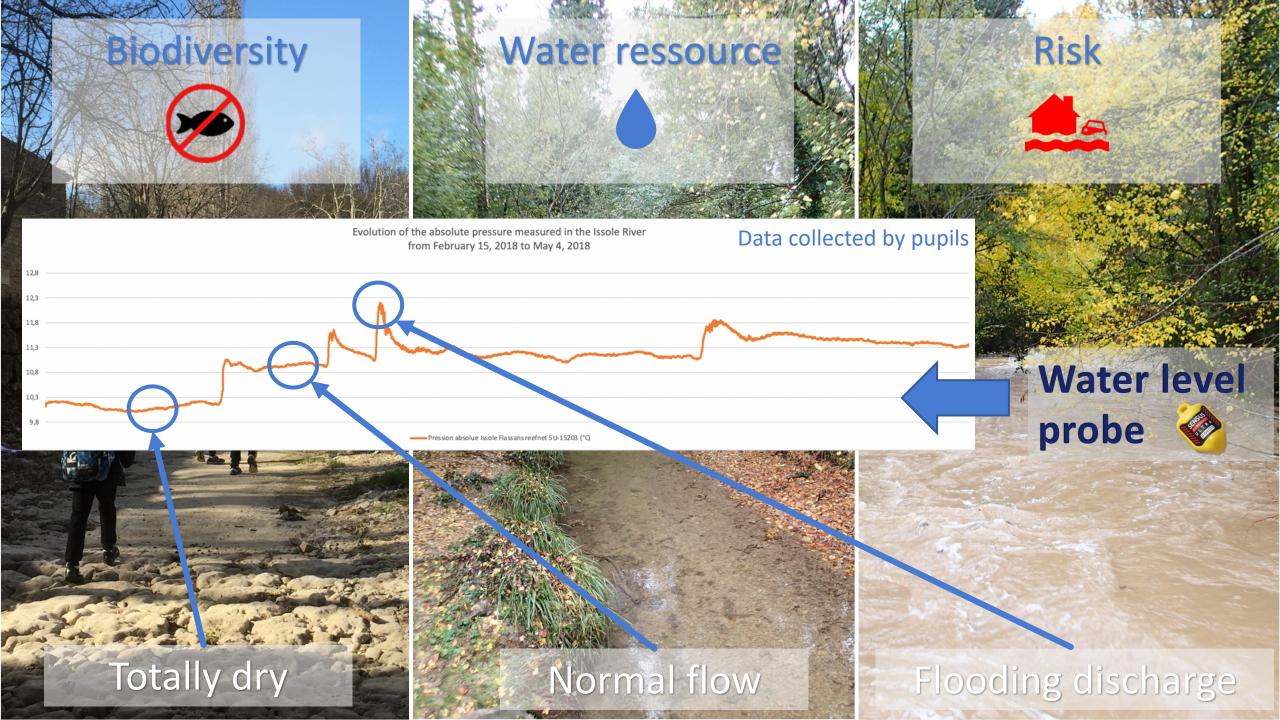

Cadenas de verrouillage

**Water level Gauge** Operated by the city council

Picture : F. Mourau, january 2016

Issole river

## Water level Gauge

### **Water level probe** Operated by the pupils !!!

Picture : F. Mourau, january 2016

# Flooding discharge