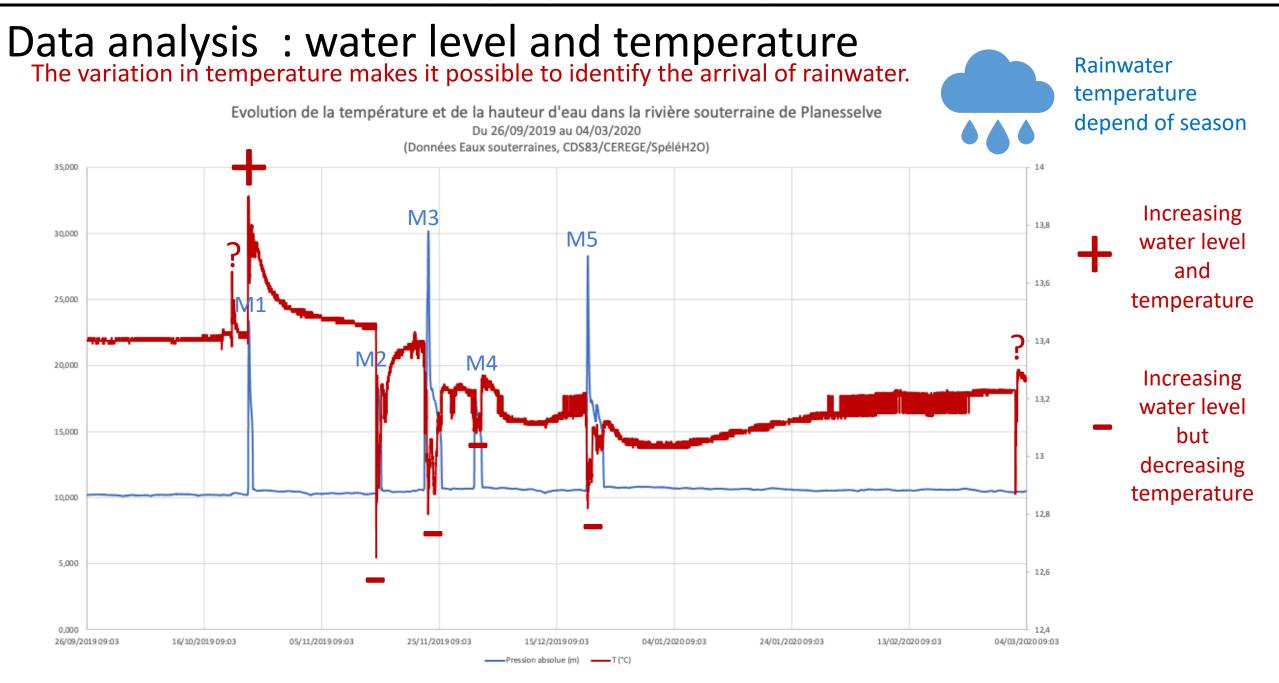

# Data analysis : water level and temperature

Evolution de la température et de la hauteur d'eau dans la rivière souterraine de Planesselve Du 26/09/2019 au 04/03/2020 (Données Eaux souterraines, CDS83/CEREGE/SpéléH2O)

# Data analysis : water level and temperature GROUNDWATER

When they are dry, the soil and the epikarst retain and then slowly transmit rainwater.