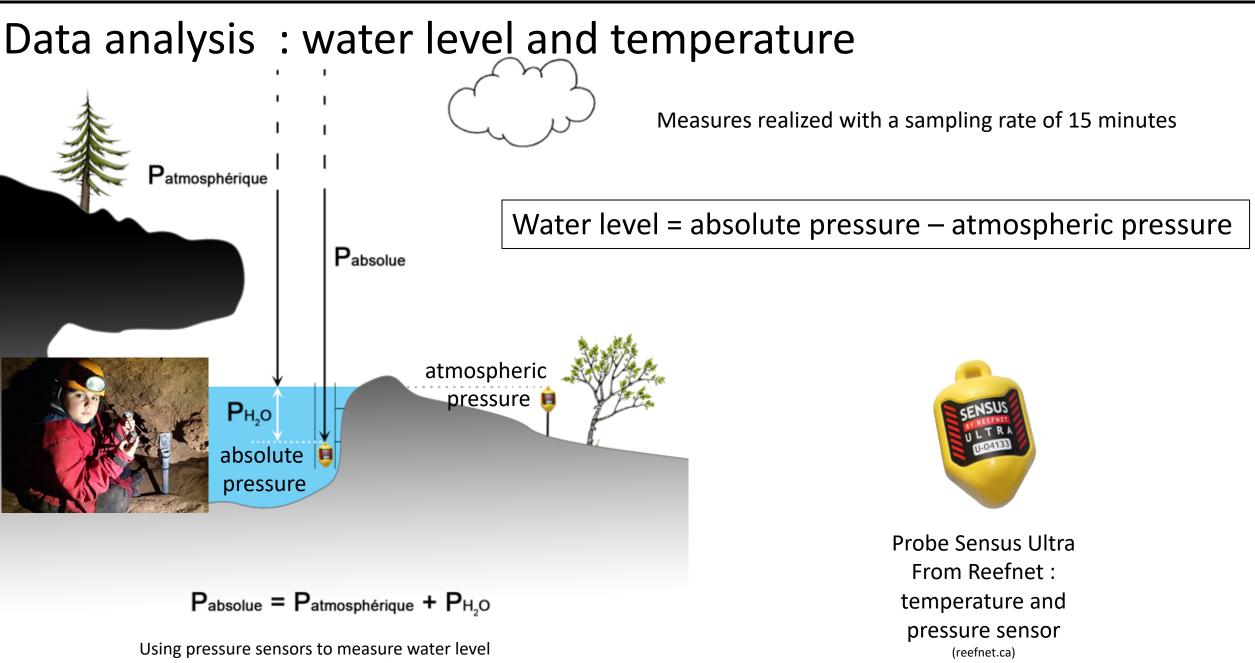

# Data analysis : water level and temperature

circadian (day/night) cycle of river temperature

Rain intensity (23/11/19)

|    |                  | Т          |           | T (°C) Air |                     |          |   |
|----|------------------|------------|-----------|------------|---------------------|----------|---|
|    | Date             | (°C)Nartub | air+eau   | collège J  | atmo                | Hauteur  |   |
| 1  |                  | y          | (m)Nartub | Rostand    | collège J           | ďeau (m) |   |
| 2  | 26/09/2019 09:21 | 22,84      | 10,16553  | 24,66      | Rostand<br>10,10429 | 0,061238 | ł |
| -  |                  | P          |           |            |                     |          | ÷ |
| 3  | 26/09/2019 10:21 | 23,43      | 10,17574  | 23,59      | 10,10429            | 0,071445 | ÷ |
| 4  | 26/09/2019 11:21 | 24,07      | 10,15533  | 23,45      | 10,10429            | 0,051032 | ÷ |
| 5  | 26/09/2019 12:21 | 25,23      | 10,16553  | 23,58      | 10,09409            | 0,071445 | ÷ |
| 6  | 26/09/2019 13:21 | 25,16      | 10,15533  | 24,11      | 10,09409            | 0,061238 | L |
| 7  | 26/09/2019 14:21 | 25,24      | 10,17574  | 24,69      | 10,09409            | 0,081651 |   |
| 8  | 26/09/2019 15:21 | 23,76      | 10,15533  | 25,24      | 10,10429            | 0,051032 |   |
| 9  | 26/09/2019 16:21 | 22,95      | 10,16553  | 25,46      | 10,10429            | 0,061238 |   |
| 10 | 26/09/2019 17:21 | 21,88      | 10,16553  | 25,48      | 10,10429            | 0,061238 |   |
| 11 | 26/09/2019 18:21 | 20,22      | 10,17574  | 25,41      | 10,12471            | 0,051032 |   |
| 12 | 26/09/2019 19:21 | 19,3       | 10,19615  | 25,27      | 10,12471            | 0,071445 |   |
| 13 | 26/09/2019 20:21 | 18,76      | 10,19615  | 25,11      | 10,12471            | 0,071445 |   |
| 14 | 26/09/2019 21:21 | 18,37      | 10,18595  | 24,92      | 10,12471            | 0,061238 |   |
| 15 | 26/09/2019 22:21 | 17,93      | 10,19615  | 24,71      | 10,13491            | 0,061238 |   |
| 16 | 26/09/2019 23:21 | 17,28      | 10,18595  | 24,52      | 10,12471            | 0,061238 |   |
| 17 | 27/09/2019 00:21 | 16,78      | 10,19615  | 24,31      | 10,13491            | 0,061238 |   |
| 18 | 27/09/2019 01:21 | 16,76      | 10,19615  | 24,13      | 10,12471            | 0,071445 | Î |
| 19 | 27/09/2019 02:21 | 16,77      | 10,18595  | 23,94      | 10,12471            | 0,061238 | ľ |
| 20 | 27/09/2019 03:21 | 16,94      | 10,18595  | 23,77      | 10,1145             | 0,071445 | ľ |
| 21 | 27/09/2019 04:21 | 16,97      | 10,19615  | 23,64      | 10,1145             | 0,081651 | ľ |
| 22 | 27/09/2019 05:21 | 16,14      | 10,19615  | 23,51      | 10,12471            | 0,071445 | Î |
| 23 | 27/09/2019 06:21 | 15,91      | 10,19615  | 23,39      | 10,12471            | 0,071445 | t |
| 24 | 27/09/2019 07:21 | 17,67      | 10,20636  | 23,29      | 10,12471            | 0,081651 | t |
| 25 | 27/09/2019 08:21 | 20.22      | 10,20636  | 23,23      | 10.12471            | 0.081651 | ÷ |
|    |                  |            |           |            |                     |          |   |

# Data analysis : water level and temperature

Evolution de la température et de la hauteur d'eau dans la rivière souterraine de Planesselve Du 26/09/2019 au 04/03/2020 (Données Eaux souterraines, CDS83/CEREGE/SpéléH2O)

# Data analysis : water level and temperature GROUNDWATER

When they are dry, the soil and the epikarst retain and then slowly transmit rainwater.