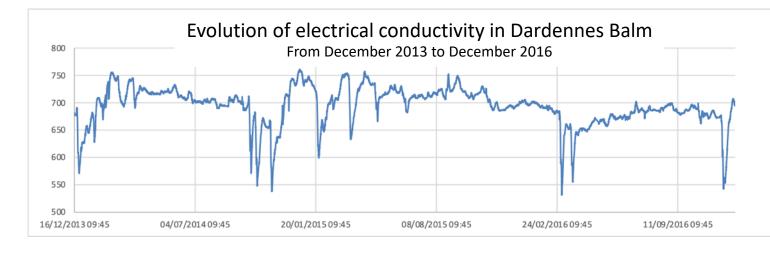

# Data analysis : water conductivity

Évolution de la hauteur d'eau et de la conductivité électrique dans la Baume de Dardennes

Water conductivity (µSiemens.cm<sup>-1</sup>)

(Van Essen instruments)

Projet Eaux Souterraines, CDS 83 - Université Aix-Marseille - Collèges Le Luc (Coubertin), Le Beausset (Giono) - SPÉLÉ-H2O, 22 novembre 2015

#### Case studies : Le Regaï de Néoules

The electrical conductivity of water is a much better indicator than temperature.

Electrical conductivity varies over a wider range than temperature: we observe phenomena with better resolution.

Temperature variations are too dependent of the season, the region, the weather. It would be too risky to launch a measurement campaign based on their observation.

Case studies : Le Regaï de Néoules Understand the dynamics of the groundwater body