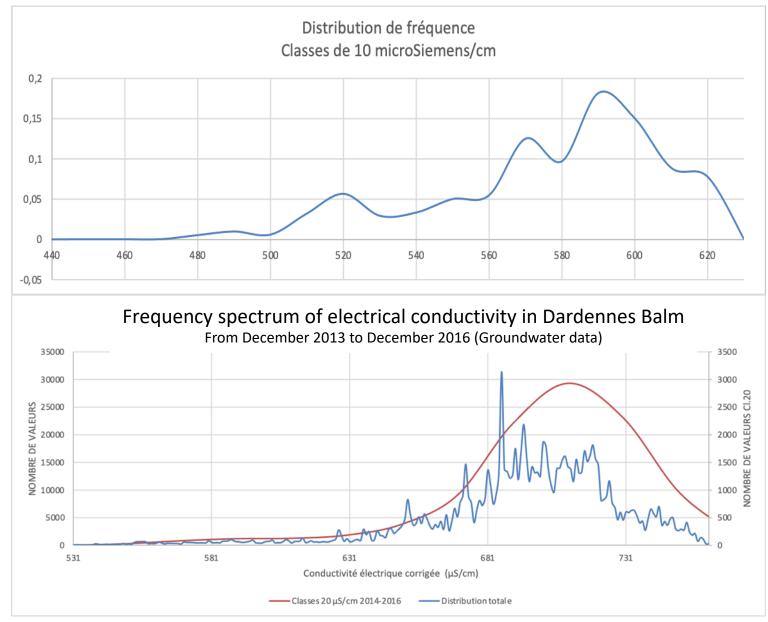

#### 3 :flushing effect

Frequency spectrum of electrical conductivity in Dardennes Balm From December 2013 to December 2016 (Groundwater data) 35000 3500 30000 3000 2500 CI:50 25000 20000 VALEURS 2000 Ы 15000 NOWBRE 10000 1500 🛱 1000 NOMBRE 5000 500 531 581 631 681 731 Conductivité électrique corrigée (µS/cm) Classes 20 µS/cm 2014-2016 — Distribution total e