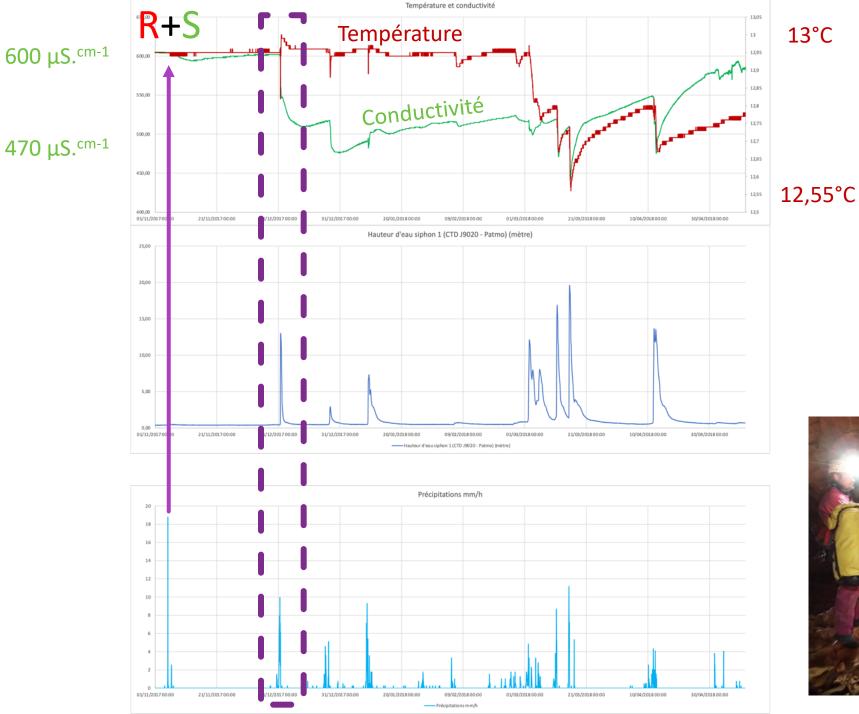

#### Case studies : Le Regaï de Néoules

#### Case studies : Le Regaï de Néoules

The electrical conductivity of water is a much better indicator than temperature.

Electrical conductivity varies over a wider range than temperature: we observe phenomena with better resolution.

Temperature variations are too dependent of the season, the region, the weather. It would be too risky to launch a measurement campaign based on their observation.

Case studies : Le Regaï de Néoules Understand the dynamics of the groundwater body