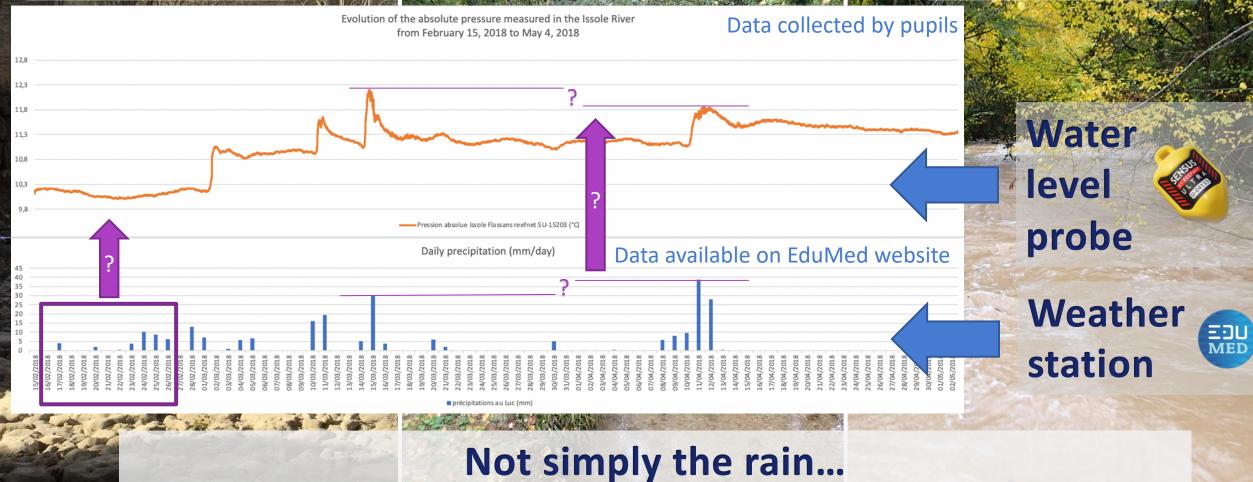

ater :

Learn to preserve the European underground environment

1 : MIDDLE-SCHOOL "COLLÈGE PIERRE DE COUBERTIN", LE LUC (FRANCE)

2 : EDUMED OBSERVATORY, IDEX-UCA<sup>JEDI</sup>, EDUCATION & OUTREACH CELL – UMR GÉOAZUR (UCA, OCA, CNRS, IRD)

3 : HIGH-SCHOOL "LICEO ARCHIMEDE", ACIREALE (ITALY)

Picture : F. Mourau, February 2018



The EduMed Observatory allows to operate sensor with pupils





spit



Le second spit est caché par le plongeur. Fixation par boulon et écrou

Cadenas de verrouillage

**Water level Gauge** Operated by the city council

Picture : F. Mourau, january 2016

Issole river

## Water level Gauge

### **Water level probe** Operated by the pupils !!!

Picture : F. Mourau, january 2016



# Flooding discharge





# What are the links between rainfall and water levels?



ATMOSPHERE HYDROSPHERE





On (under) the field.

Water table

• Without drilling, boreholes or pits, karstic areas allows to directly observe groundwater, water table, aquifers...

# AQUIFER

# Groundwater

On (under) the field.

Without drilling, boreholes or pits, karstic areas allows to directly
 observe groundwater, aquifers, soil (A), rocks (B), impluviums (C), rivers (D), water reservoirs (E) and springs (F).

On (under) the field.

- Without drilling, boreholes or pits, karstic areas allows to directly
  observe groundwater, aquifers, soil (A), rocks (B), impluviums (C), rivers (D), water reservoirs
  (E) and springs (F).
- Make measurements :

A. temperature, conductivity, water level of groundwater (A & B), springs (C), rivers (D) and Mediterranean sea (E).



- L. On (under)