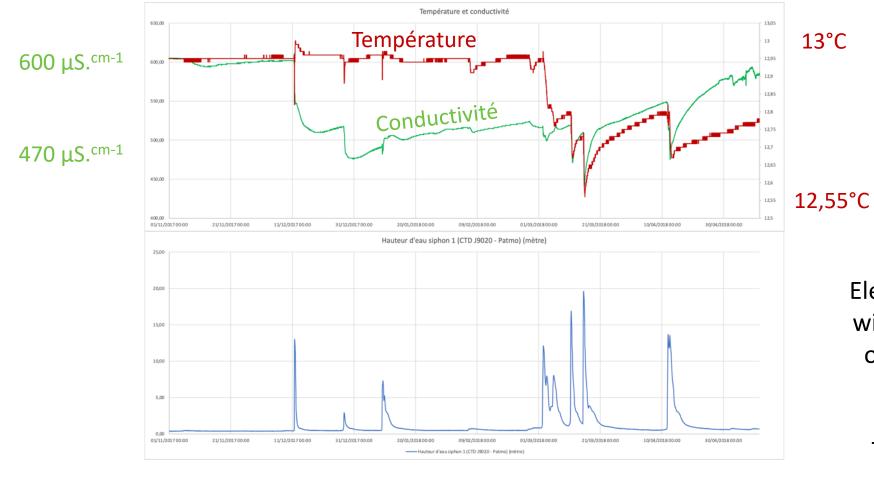

#### Case studies : Le Regaï de Néoules

The electrical conductivity of water is a much better indicator than temperature.

Electrical conductivity varies over a wider range than temperature: we observe phenomena with better resolution.

Temperature variations are too dependent of the season, the region, the weather. It would be too risky to launch a measurement campaign based on their observation.

Case studies : Le Regaï de Néoules Understand the dynamics of the groundwater body

#### Case studies : La Baume de Dardenne Le Regaï de Néoules

Underground water from several reservoirs

Groundwater from a reservoir

Case studies : La Baume de Dardenne Le Regaï de Néoules

The different conductivity ranges reflect different ionic compositions of the water, i.e. paths through different rocks.

#### Case studies : Le Regaï de Néoules

The annual variations show changes in the paths of the water: some circuits are more or less used.