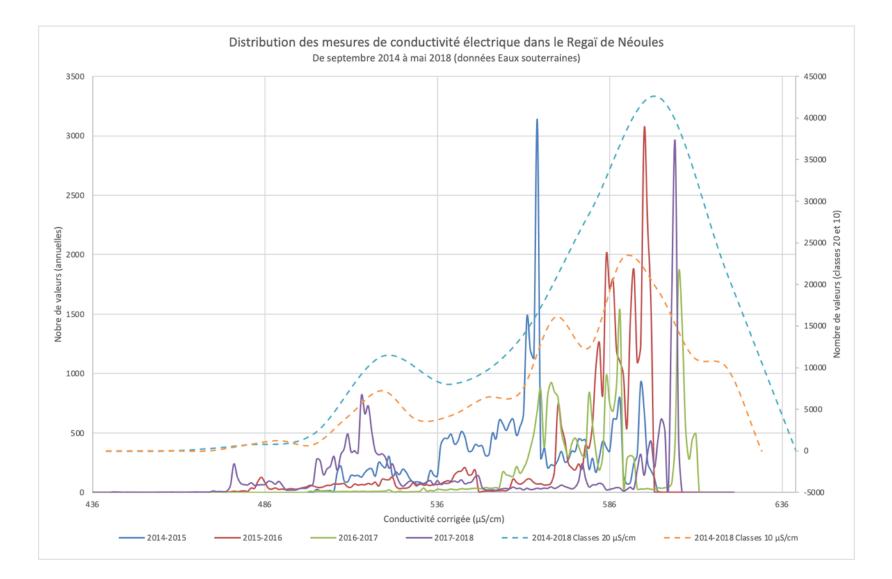

#### Case studies : Le Regaï de Néoules

#### Case studies : Le Regaï de Néoules

The electrical conductivity of water is a much better indicator than temperature.

Electrical conductivity varies over a wider range than temperature: we observe phenomena with better resolution.

Temperature variations are too dependent of the season, the region, the weather. It would be too risky to launch a measurement campaign based on their observation.

Case studies : Le Regaï de Néoules Understand the dynamics of the groundwater body

#### Case studies : Le Regaï de Néoules

The annual variations show changes in the paths of the water: some circuits are more or less used.