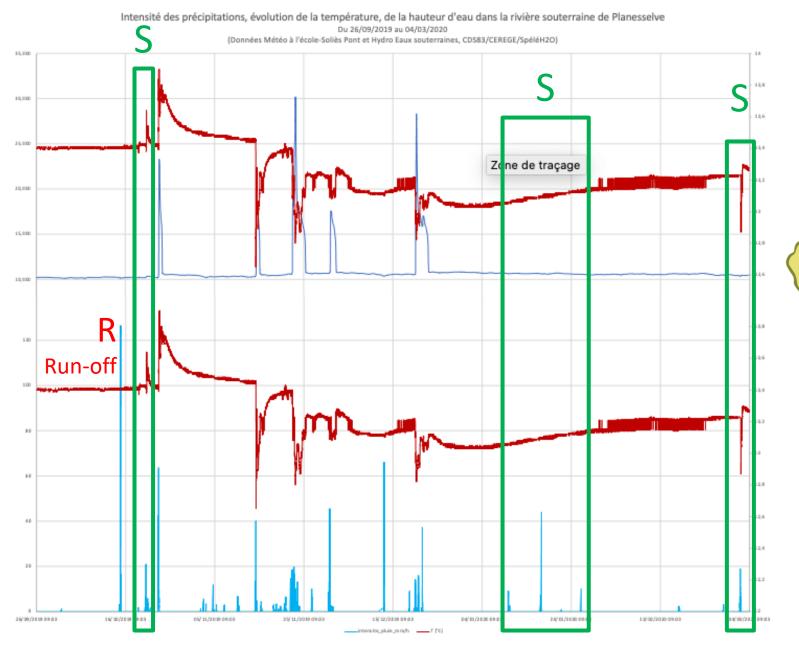

# Data analysis : water level and temperature

Evolution de la température et de la hauteur d'eau dans la rivière souterraine de Planesselve Du 26/09/2019 au 04/03/2020 (Données Eaux souterraines, CDS83/CEREGE/SpéléH2O)

# Data analysis : water level and temperature GROUNDWATER

When they are dry, the soil and the epikarst retain and then slowly transmit rainwater.