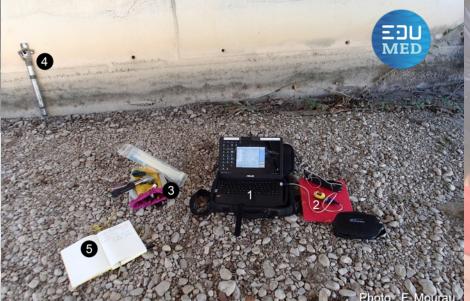

#### Groundwater :

Learn to preserve the European underground environment

1 : MIDDLE-SCHOOL "COLLÈGE PIERRE DE COUBERTIN", LE LUC (FRANCE)

2 : EDUMED OBSERVATORY, IDEX-UCA<sup>JEDI</sup>, EDUCATION & OUTREACH CELL – UMR GÉOAZUR (UCA, OCA, CNRS, IRD)

3 : HIGH-SCHOOL "LICEO ARCHIMEDE", ACIREALE (ITALY)

Picture : F. Mourau, February 2018

The EduMed Observatory allows to operate sensor with pupils

spit

Le second spit est caché par le plongeur. Fixation par boulon et écrou