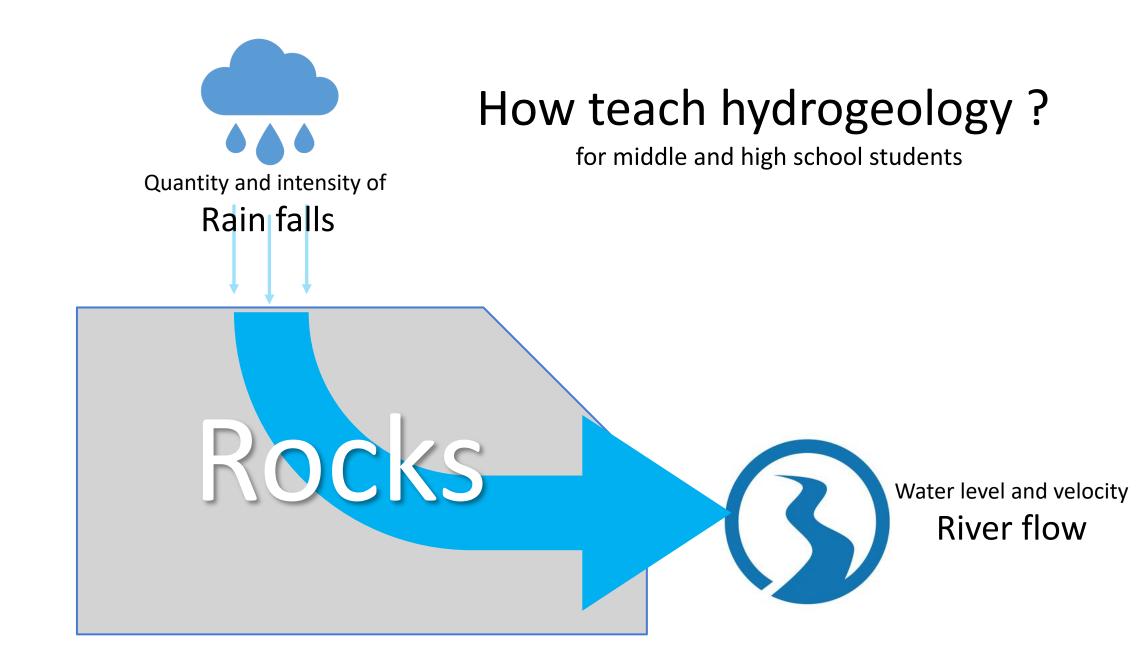

## Modelling the water flow

Modelling makes it easier to understand :
of the role of the soil and the epikarst.
the effects of urbanization and soil sealing.

the effects of drilling and the extraction of drinking water from the underground
variations in the electrical conductivity of the water.