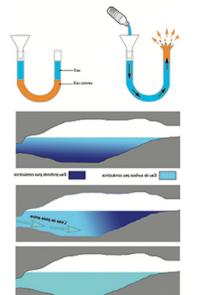

# Data analysis : water level and temperature GROUNDWATER

When they are dry, the soil and the epikarst retain and then slowly transmit rainwater.

## Modelling the water flow

Modelling makes it easier to understand :
of the role of the soil and the epikarst.
the effects of urbanization and soil sealing.

the effects of drilling and the extraction of drinking water from the underground
variations in the electrical conductivity of the water.