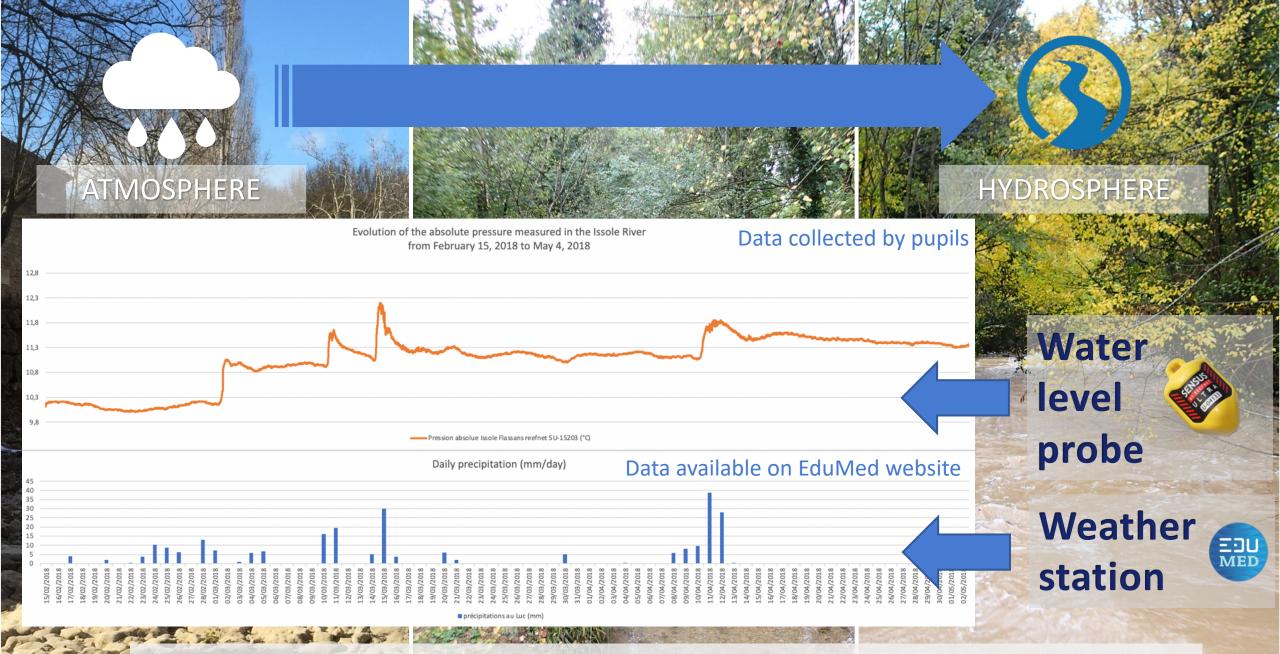

# What are the links between rainfall and water levels?

ATMOSPHERE HYDROSPHERE

On (under) the field.

Water table

• Without drilling, boreholes or pits, karstic areas allows to directly observe groundwater, water table, aquifers...

# Groundwater

On (under) the field.

Without drilling, boreholes or pits, karstic areas allows to directly
 observe groundwater, aquifers, soil (A), rocks (B), impluviums (C), rivers (D), water reservoirs (E) and springs (F).

On (under) the field.

- Without drilling, boreholes or pits, karstic areas allows to directly
  observe groundwater, aquifers, soil (A), rocks (B), impluviums (C), rivers (D), water reservoirs
  (E) and springs (F).
- Make measurements :

A. temperature, conductivity, water level of groundwater (A & B), springs (C), rivers (D) and Mediterranean sea (E).

- L. On (under) the field.
  - Without drilling, boreholes or pits, karstic areas allows to directly
     observe groundwater, aquifers, soil (A), rocks (B), impluviums (C), rivers (D), water reservoirs
     (E) and springs (F).
  - Make measurements :
    - A. temperature, conductivity, water level of groundwater (A & B), springs (C), rivers (D) and Mediterranean sea (E).
    - B. Present and past Current flow rate by dilution of a saline tracer (F) or scallops measuring (G)