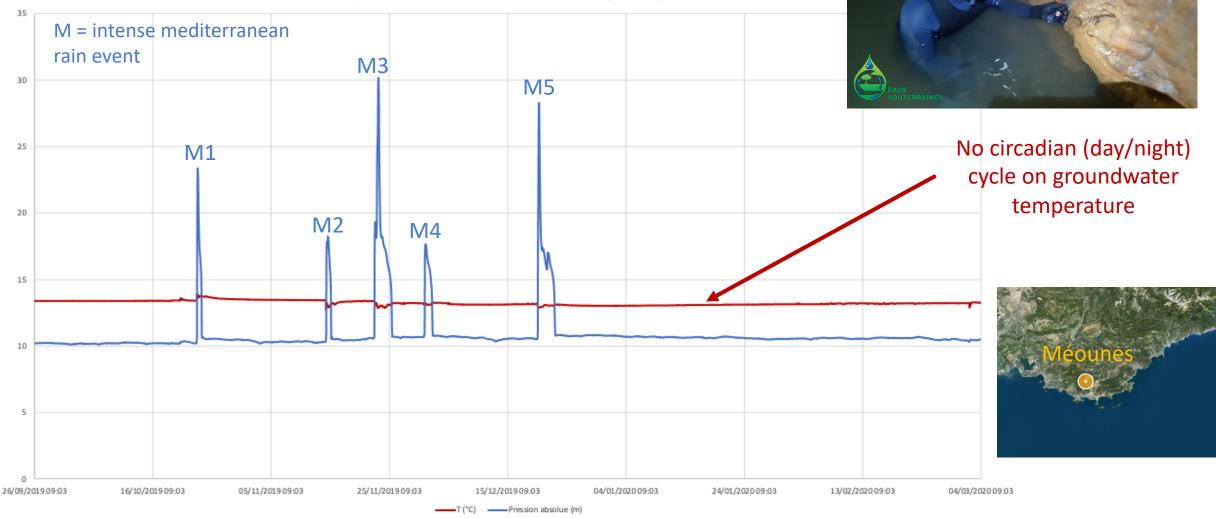

# Data analysis : water level and temperature

circadian (day/night) cycle of river temperature

Rain intensity (23/11/19)

|    |                  | Т          |           | T (°C) Air |                     |          |   |
|----|------------------|------------|-----------|------------|---------------------|----------|---|
|    | Date             | (°C)Nartub | air+eau   | collège J  | atmo                | Hauteur  |   |
| 1  |                  | y          | (m)Nartub | Rostand    | collège J           | ďeau (m) |   |
| 2  | 26/09/2019 09:21 | 22,84      | 10,16553  | 24,66      | Rostand<br>10,10429 | 0,061238 | ł |
| -  |                  | P          |           |            |                     |          | ÷ |
| 3  | 26/09/2019 10:21 | 23,43      | 10,17574  | 23,59      | 10,10429            | 0,071445 | ÷ |
| 4  | 26/09/2019 11:21 | 24,07      | 10,15533  | 23,45      | 10,10429            | 0,051032 | ÷ |
| 5  | 26/09/2019 12:21 | 25,23      | 10,16553  | 23,58      | 10,09409            | 0,071445 | ÷ |
| 6  | 26/09/2019 13:21 | 25,16      | 10,15533  | 24,11      | 10,09409            | 0,061238 | L |
| 7  | 26/09/2019 14:21 | 25,24      | 10,17574  | 24,69      | 10,09409            | 0,081651 |   |
| 8  | 26/09/2019 15:21 | 23,76      | 10,15533  | 25,24      | 10,10429            | 0,051032 |   |
| 9  | 26/09/2019 16:21 | 22,95      | 10,16553  | 25,46      | 10,10429            | 0,061238 |   |
| 10 | 26/09/2019 17:21 | 21,88      | 10,16553  | 25,48      | 10,10429            | 0,061238 |   |
| 11 | 26/09/2019 18:21 | 20,22      | 10,17574  | 25,41      | 10,12471            | 0,051032 |   |
| 12 | 26/09/2019 19:21 | 19,3       | 10,19615  | 25,27      | 10,12471            | 0,071445 |   |
| 13 | 26/09/2019 20:21 | 18,76      | 10,19615  | 25,11      | 10,12471            | 0,071445 |   |
| 14 | 26/09/2019 21:21 | 18,37      | 10,18595  | 24,92      | 10,12471            | 0,061238 |   |
| 15 | 26/09/2019 22:21 | 17,93      | 10,19615  | 24,71      | 10,13491            | 0,061238 |   |
| 16 | 26/09/2019 23:21 | 17,28      | 10,18595  | 24,52      | 10,12471            | 0,061238 |   |
| 17 | 27/09/2019 00:21 | 16,78      | 10,19615  | 24,31      | 10,13491            | 0,061238 |   |
| 18 | 27/09/2019 01:21 | 16,76      | 10,19615  | 24,13      | 10,12471            | 0,071445 | Î |
| 19 | 27/09/2019 02:21 | 16,77      | 10,18595  | 23,94      | 10,12471            | 0,061238 | ľ |
| 20 | 27/09/2019 03:21 | 16,94      | 10,18595  | 23,77      | 10,1145             | 0,071445 | ľ |
| 21 | 27/09/2019 04:21 | 16,97      | 10,19615  | 23,64      | 10,1145             | 0,081651 | ľ |
| 22 | 27/09/2019 05:21 | 16,14      | 10,19615  | 23,51      | 10,12471            | 0,071445 | Î |
| 23 | 27/09/2019 06:21 | 15,91      | 10,19615  | 23,39      | 10,12471            | 0,071445 | t |
| 24 | 27/09/2019 07:21 | 17,67      | 10,20636  | 23,29      | 10,12471            | 0,081651 | t |
| 25 | 27/09/2019 08:21 | 20.22      | 10,20636  | 23,23      | 10.12471            | 0.081651 | ÷ |
|    |                  |            |           |            |                     |          |   |

# Data analysis : water level and temperature

Evolution de la température et de la hauteur d'eau dans la rivière souterraine de Planesselve Du 26/09/2019 au 04/03/2020 (Données Eaux souterraines, CDS83/CEREGE/SpéléH2O)

# Data analysis : water level and temperature GROUNDWATER

When they are dry, the soil and the epikarst retain and then slowly transmit rainwater.