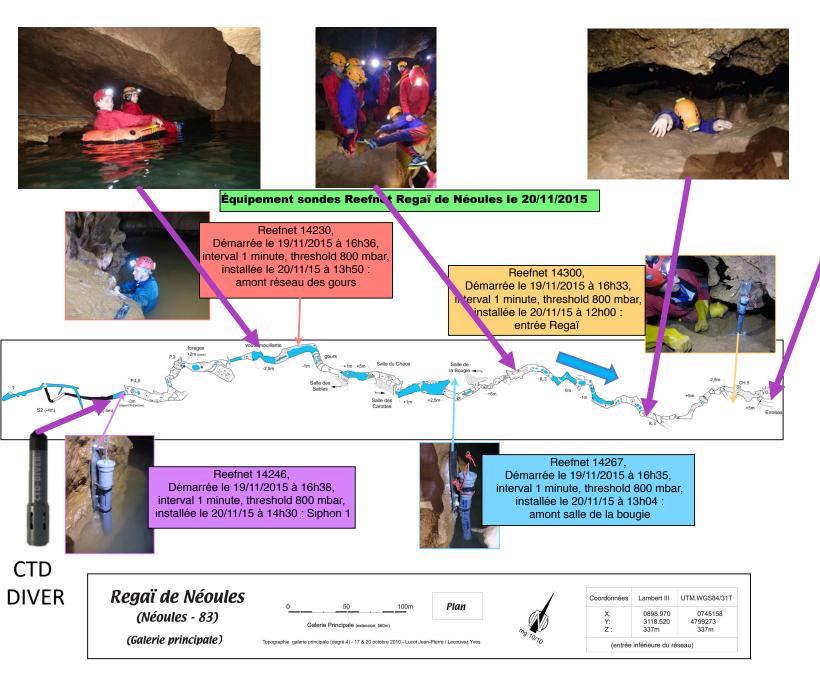

#### Case studies : Le Regaï de Néoules

#### Case studies : Le Regaï de Néoules

The electrical conductivity of water is a much better indicator than temperature.

Electrical conductivity varies over a wider range than temperature: we observe phenomena with better resolution.

Temperature variations are too dependent of the season, the region, the weather. It would be too risky to launch a measurement campaign based on their observation.

Case studies : Le Regaï de Néoules Understand the dynamics of the groundwater body

#### Case studies : Le Regaï de Néoules Understand the dynamics of

the groundwater body

4 : Flod peak, the highest stage reached during a particular flood at a given point. (3h, +13 meters)

5 : Flood recession (several days)