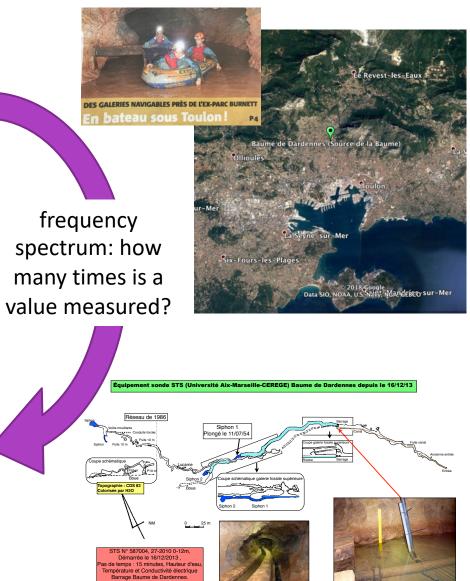

#### 3 :flushing effect

Frequency spectrum of electrical conductivity in Dardennes Balm From December 2013 to December 2016 (Groundwater data) 35000 3500 30000 3000 2500 CI:50 25000 20000 VALEURS 2000 Ы 15000 NOWBRE 10000 1500 🛱 1000 NOMBRE 5000 500 531 581 631 681 731 Conductivité électrique corrigée (µS/cm) Classes 20 µS/cm 2014-2016 — Distribution total e

#### Case studies : La Baume de Dardenne

#### Case studies : La Baume de Dardenne Le Regaï de Néoules

Underground water from several reservoirs

Groundwater from a reservoir

Case studies : La Baume de Dardenne Le Regaï de Néoules

The different conductivity ranges reflect different ionic compositions of the water, i.e. paths through different rocks.