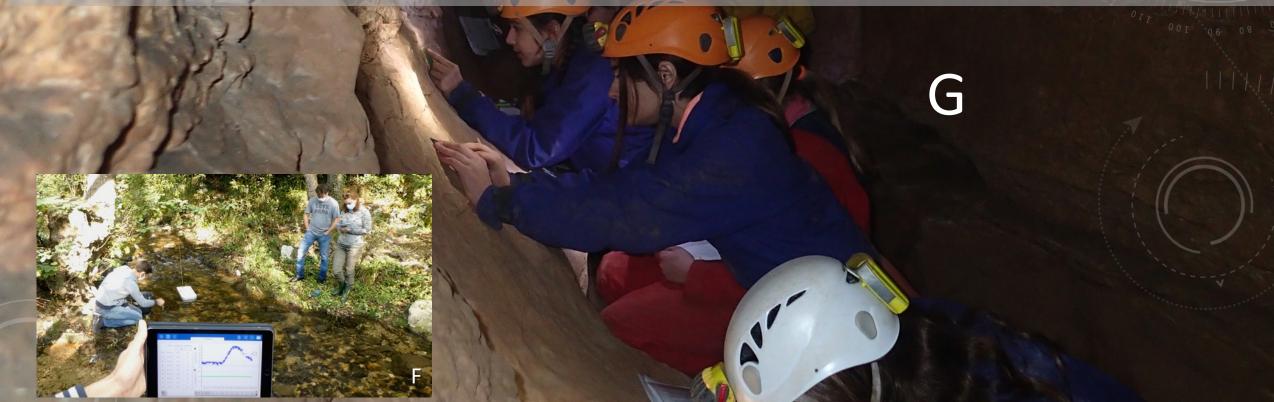

# Groundwater

On (under) the field.

Without drilling, boreholes or pits, karstic areas allows to directly
 observe groundwater, aquifers, soil (A), rocks (B), impluviums (C), rivers (D), water reservoirs (E) and springs (F).

On (under) the field.

- Without drilling, boreholes or pits, karstic areas allows to directly
  observe groundwater, aquifers, soil (A), rocks (B), impluviums (C), rivers (D), water reservoirs
  (E) and springs (F).
- Make measurements :

A. temperature, conductivity, water level of groundwater (A & B), springs (C), rivers (D) and Mediterranean sea (E).

- L. On (under) the field.
  - Without drilling, boreholes or pits, karstic areas allows to directly
     observe groundwater, aquifers, soil (A), rocks (B), impluviums (C), rivers (D), water reservoirs
     (E) and springs (F).
  - Make measurements :
    - A. temperature, conductivity, water level of groundwater (A & B), springs (C), rivers (D) and Mediterranean sea (E).
    - B. Present and past Current flow rate by dilution of a saline tracer (F) or scallops measuring (G)