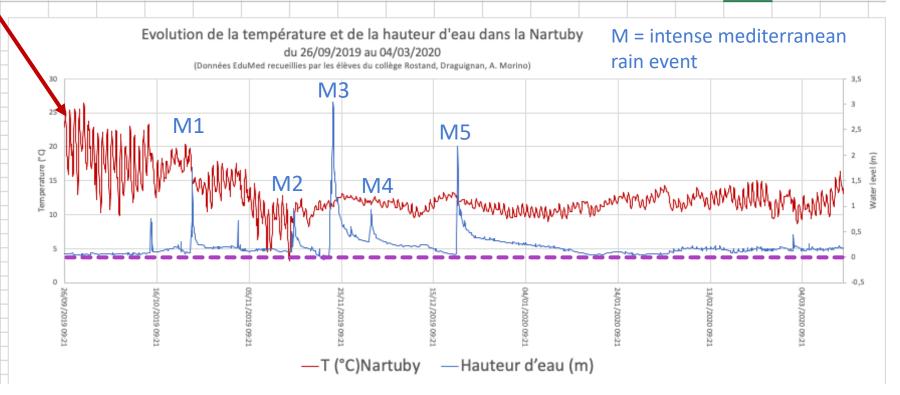

# Data analysis : water level and temperature

circadian (day/night) cycle of river temperature

Rain intensity (23/11/19)

|    |                  | Т          |           | T (°C) Air |                     |          |   |
|----|------------------|------------|-----------|------------|---------------------|----------|---|
|    | Date             | (°C)Nartub | air+eau   | collège J  | atmo                | Hauteur  |   |
| 1  |                  | y          | (m)Nartub | Rostand    | collège J           | ďeau (m) |   |
| 2  | 26/09/2019 09:21 | 22,84      | 10,16553  | 24,66      | Rostand<br>10,10429 | 0,061238 | ł |
| -  |                  | P          |           |            |                     |          | ÷ |
| 3  | 26/09/2019 10:21 | 23,43      | 10,17574  | 23,59      | 10,10429            | 0,071445 | ÷ |
| 4  | 26/09/2019 11:21 | 24,07      | 10,15533  | 23,45      | 10,10429            | 0,051032 | ÷ |
| 5  | 26/09/2019 12:21 | 25,23      | 10,16553  | 23,58      | 10,09409            | 0,071445 | ÷ |
| 6  | 26/09/2019 13:21 | 25,16      | 10,15533  | 24,11      | 10,09409            | 0,061238 | L |
| 7  | 26/09/2019 14:21 | 25,24      | 10,17574  | 24,69      | 10,09409            | 0,081651 |   |
| 8  | 26/09/2019 15:21 | 23,76      | 10,15533  | 25,24      | 10,10429            | 0,051032 |   |
| 9  | 26/09/2019 16:21 | 22,95      | 10,16553  | 25,46      | 10,10429            | 0,061238 |   |
| 10 | 26/09/2019 17:21 | 21,88      | 10,16553  | 25,48      | 10,10429            | 0,061238 |   |
| 11 | 26/09/2019 18:21 | 20,22      | 10,17574  | 25,41      | 10,12471            | 0,051032 |   |
| 12 | 26/09/2019 19:21 | 19,3       | 10,19615  | 25,27      | 10,12471            | 0,071445 |   |
| 13 | 26/09/2019 20:21 | 18,76      | 10,19615  | 25,11      | 10,12471            | 0,071445 |   |
| 14 | 26/09/2019 21:21 | 18,37      | 10,18595  | 24,92      | 10,12471            | 0,061238 |   |
| 15 | 26/09/2019 22:21 | 17,93      | 10,19615  | 24,71      | 10,13491            | 0,061238 |   |
| 16 | 26/09/2019 23:21 | 17,28      | 10,18595  | 24,52      | 10,12471            | 0,061238 |   |
| 17 | 27/09/2019 00:21 | 16,78      | 10,19615  | 24,31      | 10,13491            | 0,061238 |   |
| 18 | 27/09/2019 01:21 | 16,76      | 10,19615  | 24,13      | 10,12471            | 0,071445 | Î |
| 19 | 27/09/2019 02:21 | 16,77      | 10,18595  | 23,94      | 10,12471            | 0,061238 | ľ |
| 20 | 27/09/2019 03:21 | 16,94      | 10,18595  | 23,77      | 10,1145             | 0,071445 | ľ |
| 21 | 27/09/2019 04:21 | 16,97      | 10,19615  | 23,64      | 10,1145             | 0,081651 | ľ |
| 22 | 27/09/2019 05:21 | 16,14      | 10,19615  | 23,51      | 10,12471            | 0,071445 | Î |
| 23 | 27/09/2019 06:21 | 15,91      | 10,19615  | 23,39      | 10,12471            | 0,071445 | t |
| 24 | 27/09/2019 07:21 | 17,67      | 10,20636  | 23,29      | 10,12471            | 0,081651 | t |
| 25 | 27/09/2019 08:21 | 20.22      | 10,20636  | 23,23      | 10.12471            | 0.081651 | ÷ |
|    |                  |            |           |            |                     |          |   |

# Data analysis : water level and temperature

Evolution de la température et de la hauteur d'eau dans la rivière souterraine de Planesselve Du 26/09/2019 au 04/03/2020 (Données Eaux souterraines, CDS83/CEREGE/SpéléH2O)

# Data analysis : water level and temperature GROUNDWATER

When they are dry, the soil and the epikarst retain and then slowly transmit rainwater.