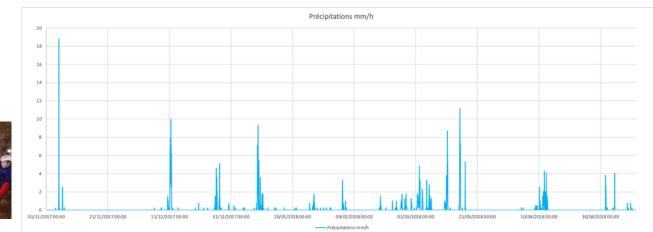

# Data analysis : water level and temperature

circadian (day/night) cycle of river temperature

Rain intensity (23/11/19)

|    |                  | Т          |           | T (°C) Air |                     |          |   |
|----|------------------|------------|-----------|------------|---------------------|----------|---|
|    | Date             | (°C)Nartub | air+eau   | collège J  | atmo                | Hauteur  |   |
| 1  |                  | y          | (m)Nartub | Rostand    | collège J           | ďeau (m) |   |
| 2  | 26/09/2019 09:21 | 22,84      | 10,16553  | 24,66      | Rostand<br>10,10429 | 0,061238 | ł |
| -  |                  | P          |           |            |                     |          | ÷ |
| 3  | 26/09/2019 10:21 | 23,43      | 10,17574  | 23,59      | 10,10429            | 0,071445 | ÷ |
| 4  | 26/09/2019 11:21 | 24,07      | 10,15533  | 23,45      | 10,10429            | 0,051032 | ÷ |
| 5  | 26/09/2019 12:21 | 25,23      | 10,16553  | 23,58      | 10,09409            | 0,071445 | ÷ |
| 6  | 26/09/2019 13:21 | 25,16      | 10,15533  | 24,11      | 10,09409            | 0,061238 | L |
| 7  | 26/09/2019 14:21 | 25,24      | 10,17574  | 24,69      | 10,09409            | 0,081651 |   |
| 8  | 26/09/2019 15:21 | 23,76      | 10,15533  | 25,24      | 10,10429            | 0,051032 |   |
| 9  | 26/09/2019 16:21 | 22,95      | 10,16553  | 25,46      | 10,10429            | 0,061238 |   |
| 10 | 26/09/2019 17:21 | 21,88      | 10,16553  | 25,48      | 10,10429            | 0,061238 |   |
| 11 | 26/09/2019 18:21 | 20,22      | 10,17574  | 25,41      | 10,12471            | 0,051032 |   |
| 12 | 26/09/2019 19:21 | 19,3       | 10,19615  | 25,27      | 10,12471            | 0,071445 |   |
| 13 | 26/09/2019 20:21 | 18,76      | 10,19615  | 25,11      | 10,12471            | 0,071445 |   |
| 14 | 26/09/2019 21:21 | 18,37      | 10,18595  | 24,92      | 10,12471            | 0,061238 |   |
| 15 | 26/09/2019 22:21 | 17,93      | 10,19615  | 24,71      | 10,13491            | 0,061238 |   |
| 16 | 26/09/2019 23:21 | 17,28      | 10,18595  | 24,52      | 10,12471            | 0,061238 |   |
| 17 | 27/09/2019 00:21 | 16,78      | 10,19615  | 24,31      | 10,13491            | 0,061238 |   |
| 18 | 27/09/2019 01:21 | 16,76      | 10,19615  | 24,13      | 10,12471            | 0,071445 | Î |
| 19 | 27/09/2019 02:21 | 16,77      | 10,18595  | 23,94      | 10,12471            | 0,061238 | ľ |
| 20 | 27/09/2019 03:21 | 16,94      | 10,18595  | 23,77      | 10,1145             | 0,071445 | ľ |
| 21 | 27/09/2019 04:21 | 16,97      | 10,19615  | 23,64      | 10,1145             | 0,081651 | ľ |
| 22 | 27/09/2019 05:21 | 16,14      | 10,19615  | 23,51      | 10,12471            | 0,071445 | Î |
| 23 | 27/09/2019 06:21 | 15,91      | 10,19615  | 23,39      | 10,12471            | 0,071445 | t |
| 24 | 27/09/2019 07:21 | 17,67      | 10,20636  | 23,29      | 10,12471            | 0,081651 | t |
| 25 | 27/09/2019 08:21 | 20.22      | 10,20636  | 23,23      | 10.12471            | 0.081651 | ÷ |
|    |                  |            |           |            |                     |          |   |

# Data analysis : water level and temperature

Evolution de la température et de la hauteur d'eau dans la rivière souterraine de Planesselve Du 26/09/2019 au 04/03/2020 (Données Eaux souterraines, CDS83/CEREGE/SpéléH2O)