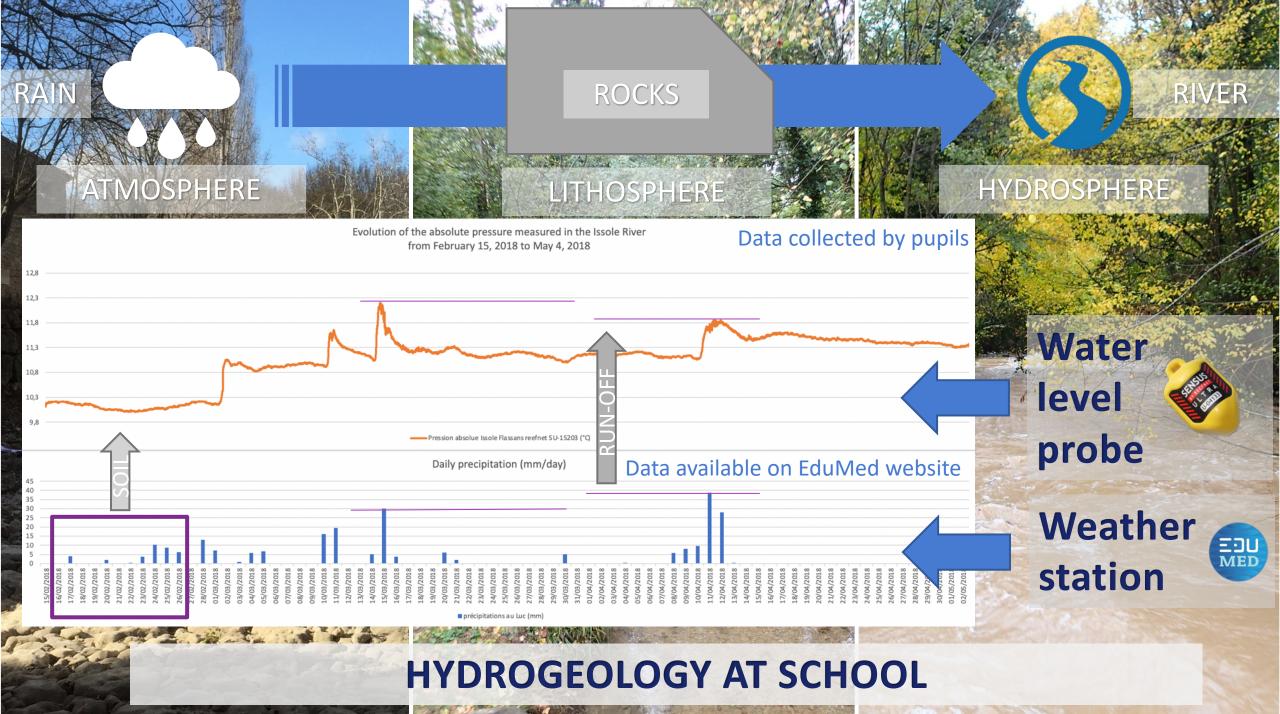

# Data analysis : water level and temperature GROUNDWATER

When they are dry, the soil and the epikarst retain and then slowly transmit rainwater.