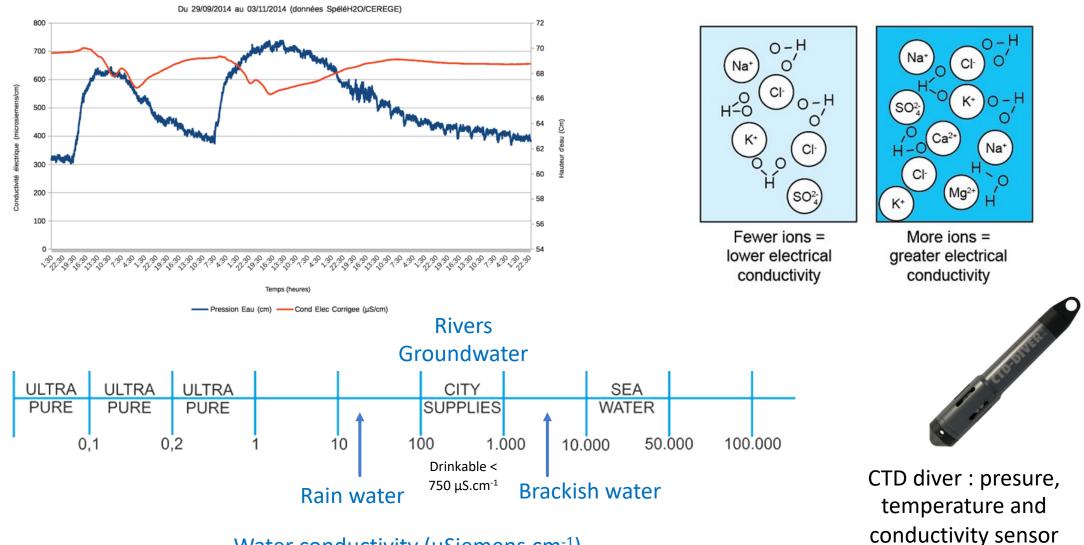

# Data analysis : water conductivity

Évolution de la hauteur d'eau et de la conductivité électrique dans la Baume de Dardennes

Water conductivity (µSiemens.cm<sup>-1</sup>)

(Van Essen instruments)

Projet Eaux Souterraines, CDS 83 - Université Aix-Marseille - Collèges Le Luc (Coubertin), Le Beausset (Giono) - SPÉLÉ-H2O, 22 novembre 2015

#### Case studies : Le Regaï de Néoules

The electrical conductivity of water is a much better indicator than temperature.

Electrical conductivity varies over a wider range than temperature: we observe phenomena with better resolution.

Temperature variations are too dependent of the season, the region, the weather. It would be too risky to launch a measurement campaign based on their observation.

Case studies : Le Regaï de Néoules Understand the dynamics of the groundwater body

#### Case studies : La Baume de Dardenne Le Regaï de Néoules

Underground water from several reservoirs

Groundwater from a reservoir

Case studies : La Baume de Dardenne Le Regaï de Néoules

The different conductivity ranges reflect different ionic compositions of the water, i.e. paths through different rocks.