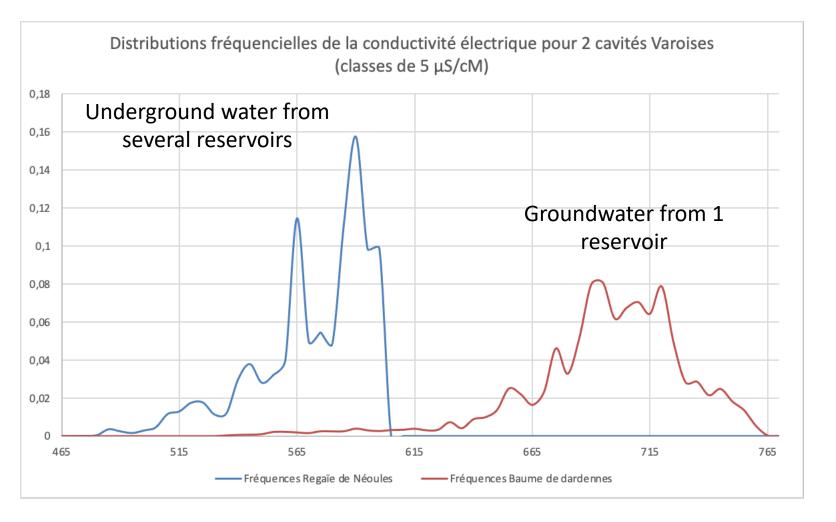

#### Case studies : La Baume de Dardenne

#### Case studies : La Baume de Dardenne Le Regaï de Néoules

Underground water from several reservoirs

Groundwater from a reservoir

Case studies : La Baume de Dardenne Le Regaï de Néoules

The different conductivity ranges reflect different ionic compositions of the water, i.e. paths through different rocks.