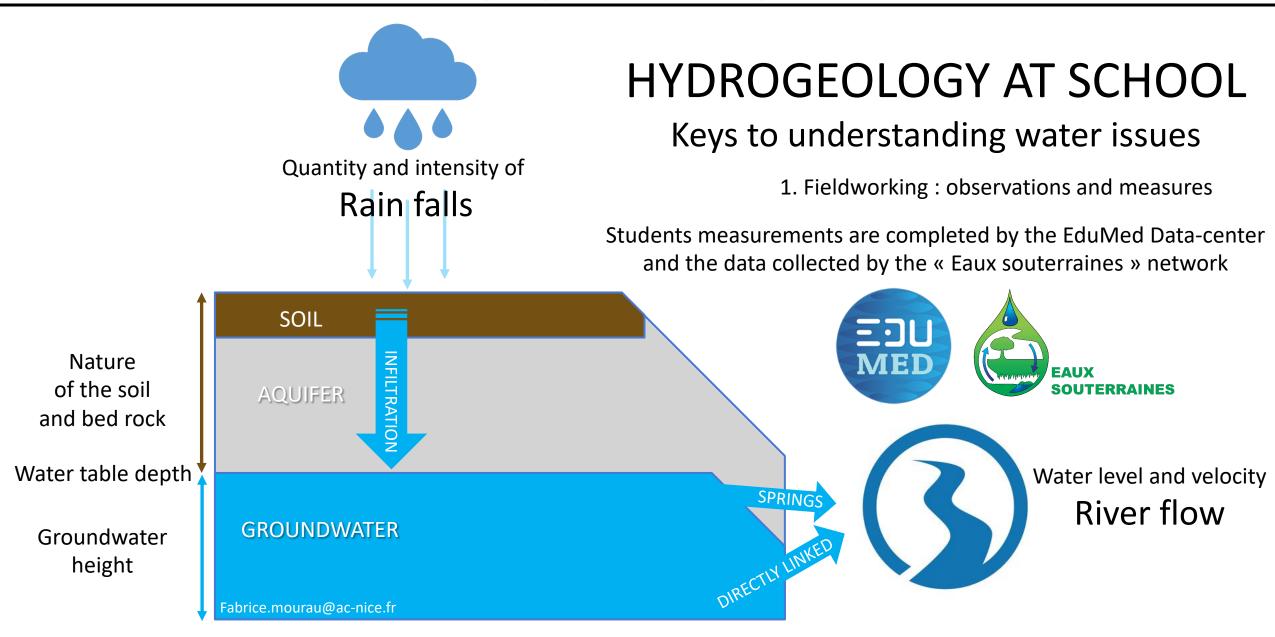

# What are the links between rainfall and water levels?

ATMOSPHERE HYDROSPHERE

On (under) the field.

Water table

• Without drilling, boreholes or pits, karstic areas allows to directly observe groundwater, water table, aquifers...

# AQUIFER

# Groundwater

On (under) the field.

Without drilling, boreholes or pits, karstic areas allows to directly
 observe groundwater, aquifers, soil (A), rocks (B), impluviums (C), rivers (D), water reservoirs (E) and springs (F).