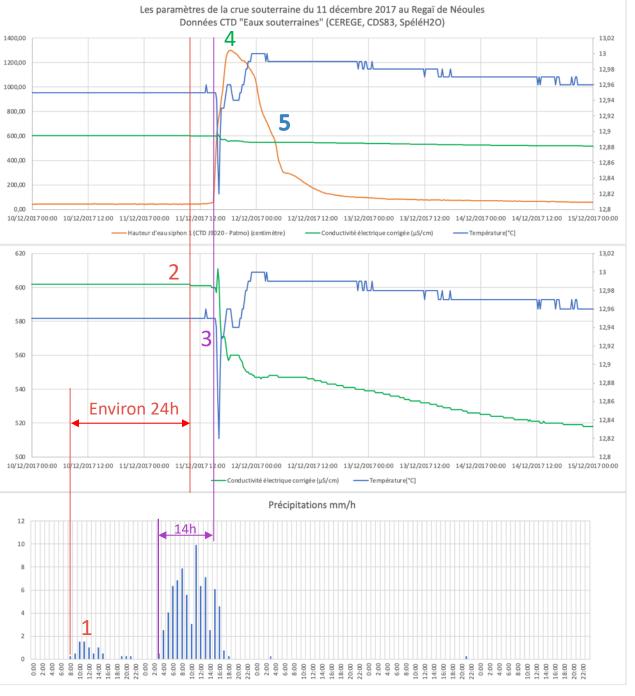

# Example: understanding the events of 11/12/17

#### Case studies : Le Regaï de Néoules Understand the dynamics of

the groundwater body

4 : Flod peak, the highest stage reached during a particular flood at a given point. (3h, +13 meters)

5 : Flood recession (several days)