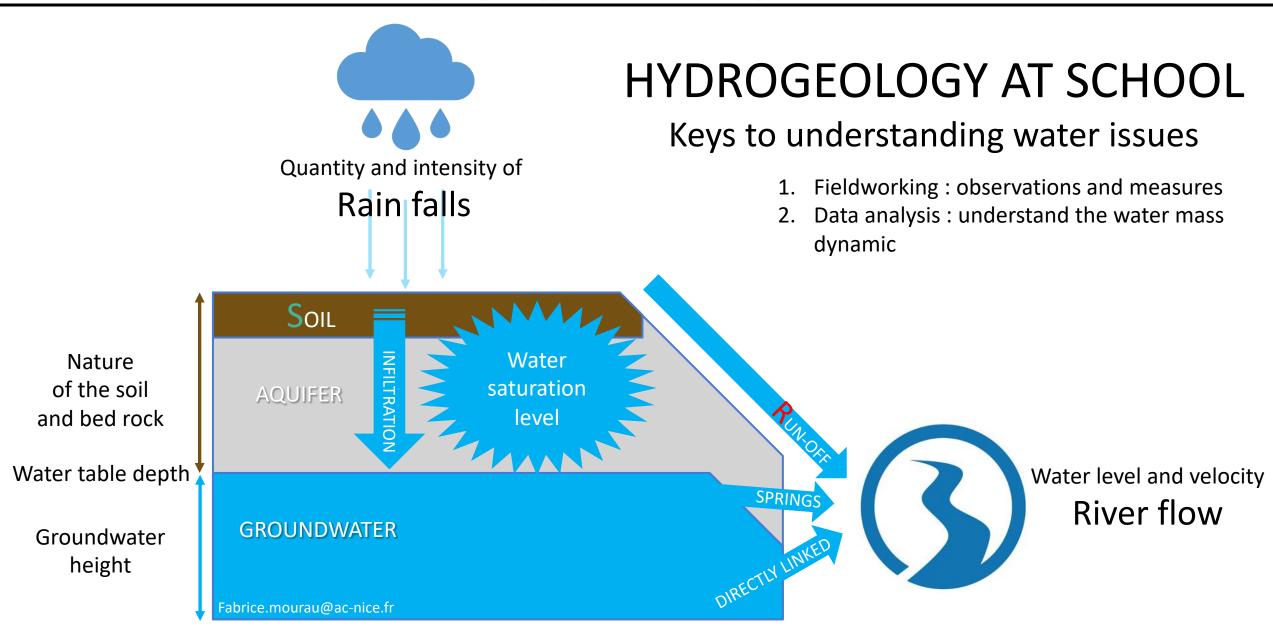

## Modelling the water flow

Modelling makes it easier to understand :
of the role of the soil and the epikarst.
the effects of urbanization and soil sealing.

the effects of drilling and the extraction of drinking water from the underground
variations in the electrical conductivity of the water.