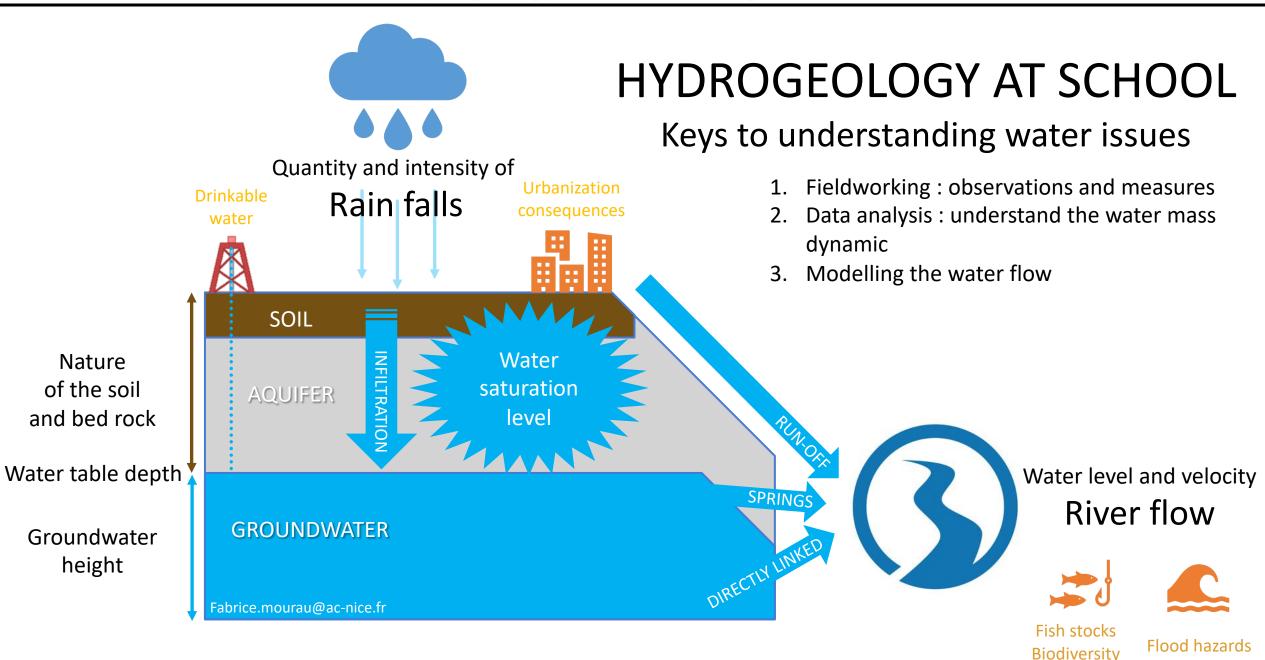

# What are the links between rainfall and water levels?

ATMOSPHERE HYDROSPHERE

On (under) the field.

Water table

• Without drilling, boreholes or pits, karstic areas allows to directly observe groundwater, water table, aquifers...

# AQUIFER

# Groundwater

On (under) the field.

Without drilling, boreholes or pits, karstic areas allows to directly
 observe groundwater, aquifers, soil (A), rocks (B), impluviums (C), rivers (D), water reservoirs (E) and springs (F).

On (under) the field.

- Without drilling, boreholes or pits, karstic areas allows to directly
  observe groundwater, aquifers, soil (A), rocks (B), impluviums (C), rivers (D), water reservoirs
  (E) and springs (F).
- Make measurements :

A. temperature, conductivity, water level of groundwater (A & B), springs (C), rivers (D) and Mediterranean sea (E).

- L. On (under) the field.
  - Without drilling, boreholes or pits, karstic areas allows to directly
     observe groundwater, aquifers, soil (A), rocks (B), impluviums (C), rivers (D), water reservoirs
     (E) and springs (F).
  - Make measurements :
    - A. temperature, conductivity, water level of groundwater (A & B), springs (C), rivers (D) and Mediterranean sea (E).
    - B. Present and past Current flow rate by dilution of a saline tracer (F) or scallops measuring (G)

## Modelling the water flow

Modelling makes it easier to understand :
of the role of the soil and the epikarst.
the effects of urbanization and soil sealing.

the effects of drilling and the extraction of drinking water from the underground
variations in the electrical conductivity of the water.